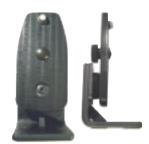

# 215021 Monitor mount with tilt swivel, angled 90°.

Fits a number of monitor models with a hole underneath for thumb screw attachment ("thread). Install onto a horizontal surface.